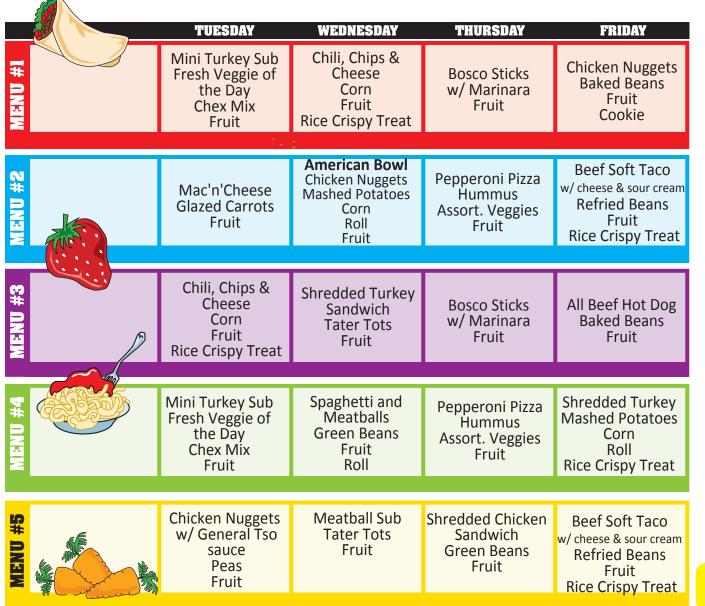

## Townsend Community School 2023-2024

- A choice of low fat white and non-fat flavored milk is offered with each school meal
- Variety of fresh veggies served daily
- Side salad served daily
- Menu is subject to change without notice due to availability

Each week is represented by a color and represents a 5-week cycle menu. Follow the menu with its calendar day.

In accordance with federal civil rights law and U.S. Department of Agriculture (USDA) civil rights regulations and policies, this institution is prohibited from discriminating on the basis of race, color, national origin, sex (including gender identity and sexual orientation), disability, age, or reprisal or retaliation for prior civil rights activity.